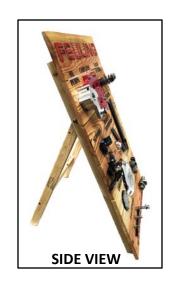

Display can be hung on slat wall or stood up on counter or floor using the fold out rear support