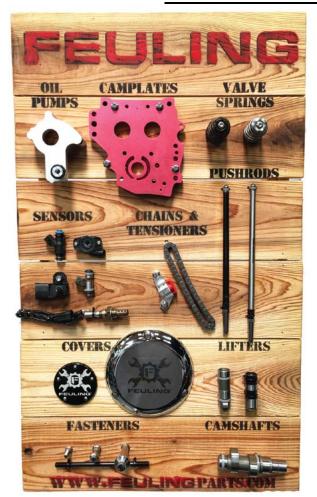

## **DISPLAY DETAILS:**

33.5"

Part # 1067: Stand alone 33.5" x 20" wood panel product display, fully assembled with display product showcasing a FEULING oil pump, camplate, valvesprings, pushrods, lifters, camshaft, fuel injectors, engine sensors, hydraulic tensioner, cam chain, derby cover, points cover and fasteners.

Display can be hung on slat wall or stood up on counter or floor using the fold out rear support